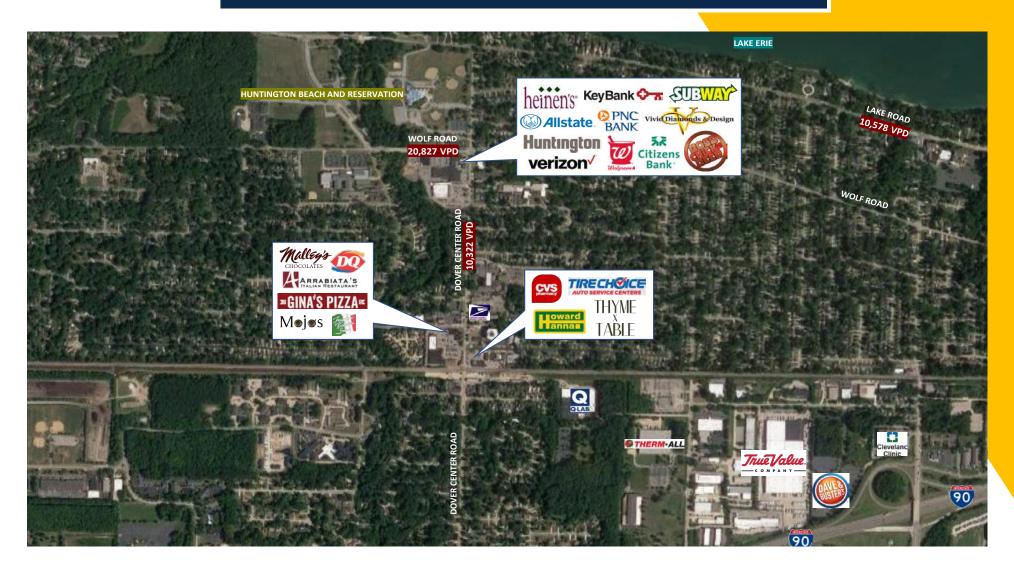

\*CONFIDENTIAL LISTING\*

## RESTAURANT AVAILABLE

BAY VILLAGE, OHIO

#### THE PROPERTY

- Operating restaurant space available: 3,500 SF
- Private party room and large patio
- Ideal location with high road visibility
- Minutes from Lake Erie and Huntington Reservation
- Close proximity to nearby hotels, attractions and I-90
- Great demographics

### **DEMOGRAPHICS**

#### ESTIMATED POPULATION DAYIME EMPLOYESS

1 Mile: 6,986 3 Miles: 43,412 5 Miles: 126,7074

1 Mile: 3,181 3 Miles: 27,120 5 Miles: 60,127

#### **AVERAGE HH INCOME**

1 Mile: \$112,786 3 Miles: \$123,847 5 Miles: \$110,958



## **PHOTOS**

BAY VILLAGE, OHIO











## **AERIAL**

BAY VILLAGE, OHIO





## DEMOGRAPHICS

BAY VILLAGE, OHIO

| 2026 Projected Population         6,776         42,646         124,724           2020 Census Population         6,980         43,771         127,607           2010 Census Population         7,157         42,408         123,467           Projected Annual Growth 2021 to 2026         0.0%         0.0%         0.0%           All Storical Annual Growth 2010 to 2021         0.2%         0.2%         0.2%           Mouseholds         30.07         18,645         54,933           2026 Census Households         3.028         18,743         55,000           2020 Census Households         2.995         18,744         55,199           2010 Census Households         9.995         17,728         55,206           Projected Annual Growth 2021 to 2026         9.995